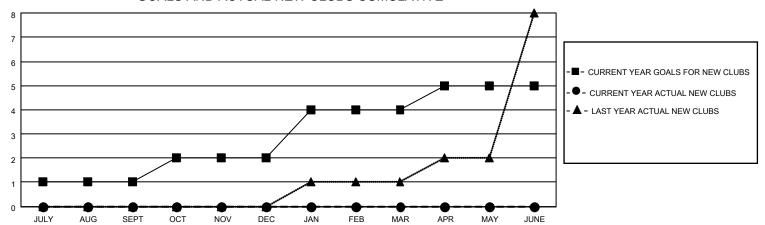

### GOALS AND ACTUAL NEW CLUBS CUMULATIVE

## District 301D2

| Clubs         |               |             |               | Members               |                        |                         |                                                    |  |
|---------------|---------------|-------------|---------------|-----------------------|------------------------|-------------------------|----------------------------------------------------|--|
|               | RESULTS FOR   | R 2021-2022 |               | RESULTS FOR 2021-2022 |                        |                         |                                                    |  |
| QUARTER       | NEW CLUB GOAL | NEW CLUBS   | DROPPED CLUBS | QUARTER MEM           | BER GROWTH NET<br>GOAL | MEMBER GROWTH<br>ACTUAL | DROPPED<br>MEMBERS ACTUAL<br>(including transfers) |  |
| JULY/AUG/SEPT | 1             | 0           | 0             | JULY/AUG/SEPT         | 10                     | 40                      | 14                                                 |  |
| OCT/NOV/DEC   | 1             | 0           | 0             | OCT/NOV/DEC           | 10                     | 0                       | 0                                                  |  |
| JAN/FEB/MAR   | 2             | 0           | 0             | JAN/FEB/MAR           | 30                     | 0                       | 0                                                  |  |
| APR/MAY/JUNE  | 1             | 0           | 0             | APR/MAY/JUNE          | 20                     | 0                       | 0                                                  |  |