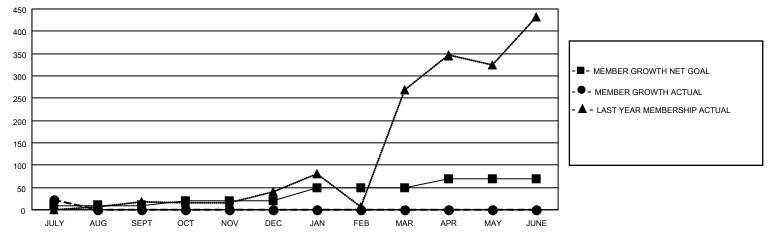

### GOALS AND ACTUAL MEMBERS CUMULATIVE

| DROPPED CLUBS: 0 |    | 12 CLUBS OF 52 ADDED 1 OR MORE<br>NEW MEMBERS | GENDER DISTRIBUTION  MALE 951 (43.93%)  FEMALE 1,214 (56.07%) |                 |     |
|------------------|----|-----------------------------------------------|---------------------------------------------------------------|-----------------|-----|
| DROPPED MEMBERS  |    |                                               | PEWALE                                                        | 1,214 (30.07 %) |     |
| DECEASED         | 3  | CLICK HERE FOR CUMULATIVE                     | TOTAL FAMILY UNIT MEMBERS                                     |                 | 754 |
| CLUB CANCELLED 0 |    | MEMBERSHIP DATA                               | FAMILY MEMBERS PAYING HALF                                    |                 | 481 |
| OTHER 11         |    |                                               |                                                               |                 | 401 |
| TOTAL            | 14 |                                               |                                                               |                 |     |

## District 301D2

| Clubs         |               |             |               | Members               |                        |                         |                                                    |  |
|---------------|---------------|-------------|---------------|-----------------------|------------------------|-------------------------|----------------------------------------------------|--|
|               | RESULTS FOR   | R 2021-2022 |               | RESULTS FOR 2021-2022 |                        |                         |                                                    |  |
| QUARTER       | NEW CLUB GOAL | NEW CLUBS   | DROPPED CLUBS | QUARTER MEM           | BER GROWTH NET<br>GOAL | MEMBER GROWTH<br>ACTUAL | DROPPED<br>MEMBERS ACTUAL<br>(including transfers) |  |
| JULY/AUG/SEPT | 1             | 0           | 0             | JULY/AUG/SEPT         | 10                     | 40                      | 14                                                 |  |
| OCT/NOV/DEC   | 1             | 0           | 0             | OCT/NOV/DEC           | 10                     | 0                       | 0                                                  |  |
| JAN/FEB/MAR   | 2             | 0           | 0             | JAN/FEB/MAR           | 30                     | 0                       | 0                                                  |  |
| APR/MAY/JUNE  | 1             | 0           | 0             | APR/MAY/JUNE          | 20                     | 0                       | 0                                                  |  |